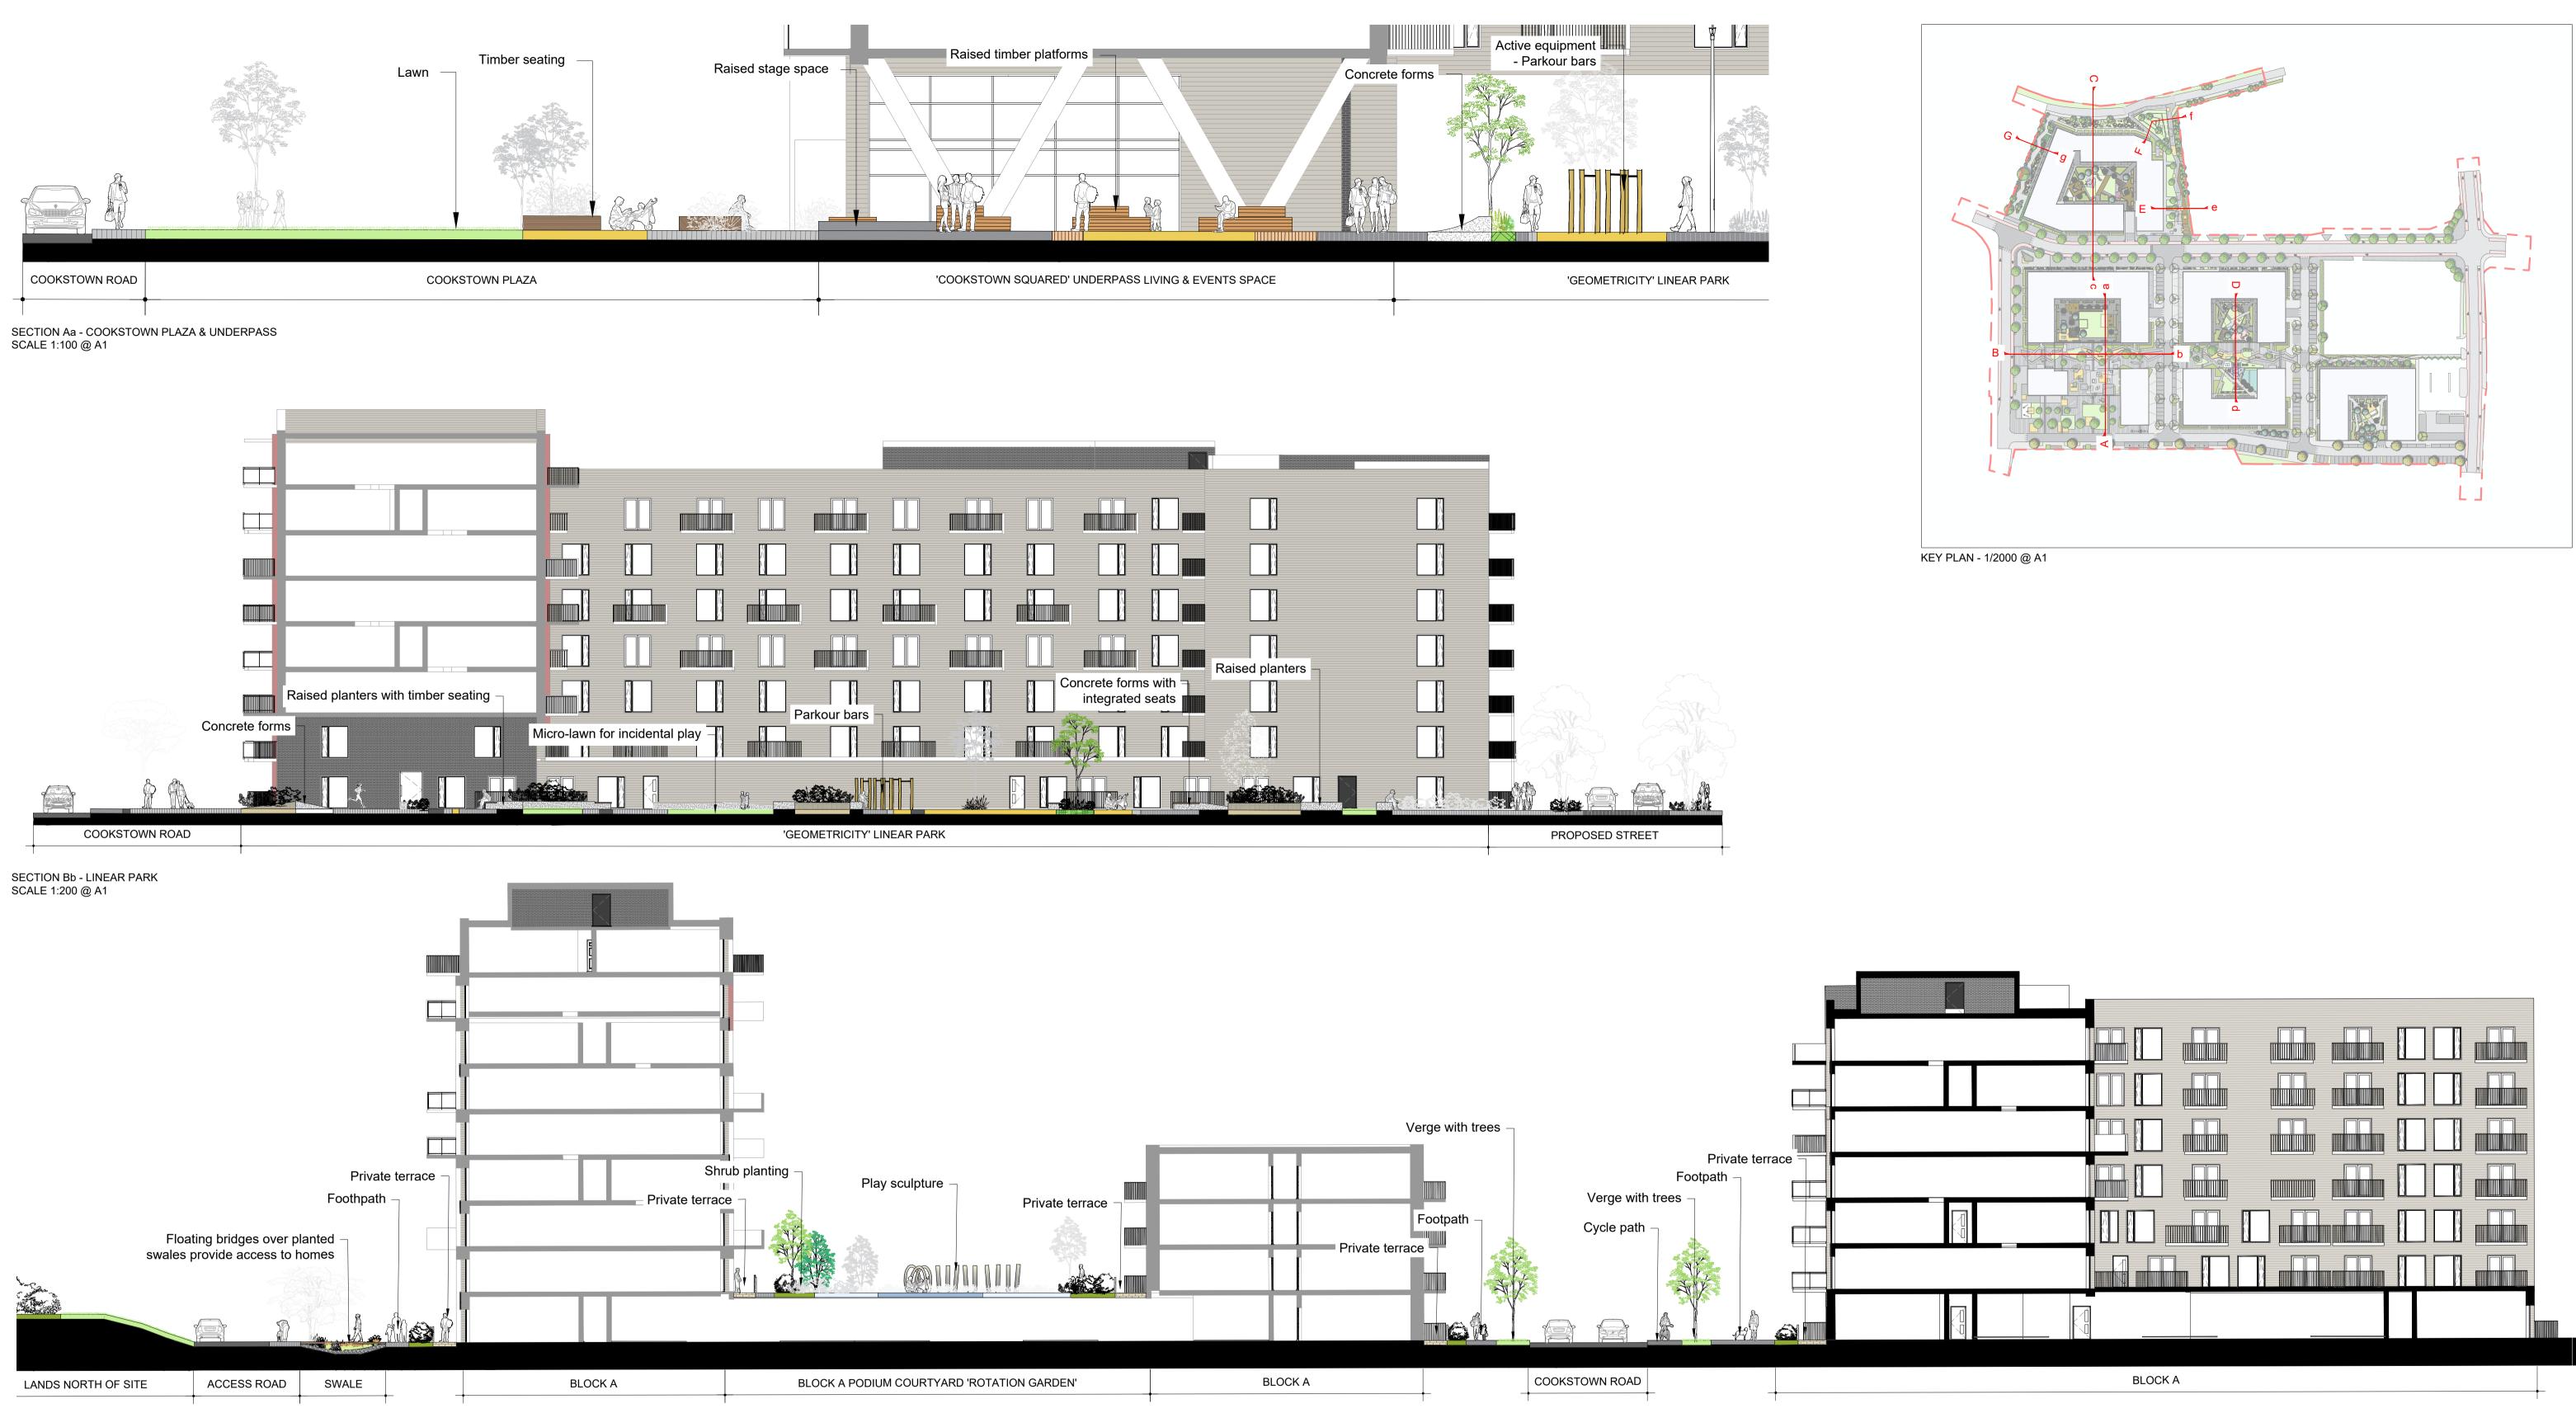

SECTION Cc NORTHERN EDGE / PODIUM COURTYARD COOKSTOWN ROAD SCALE 1:200 @ A1

DRAWING: LANDSCAPE SECTIONS 1

DRAWING NO:

16408-2-200-SEC-01