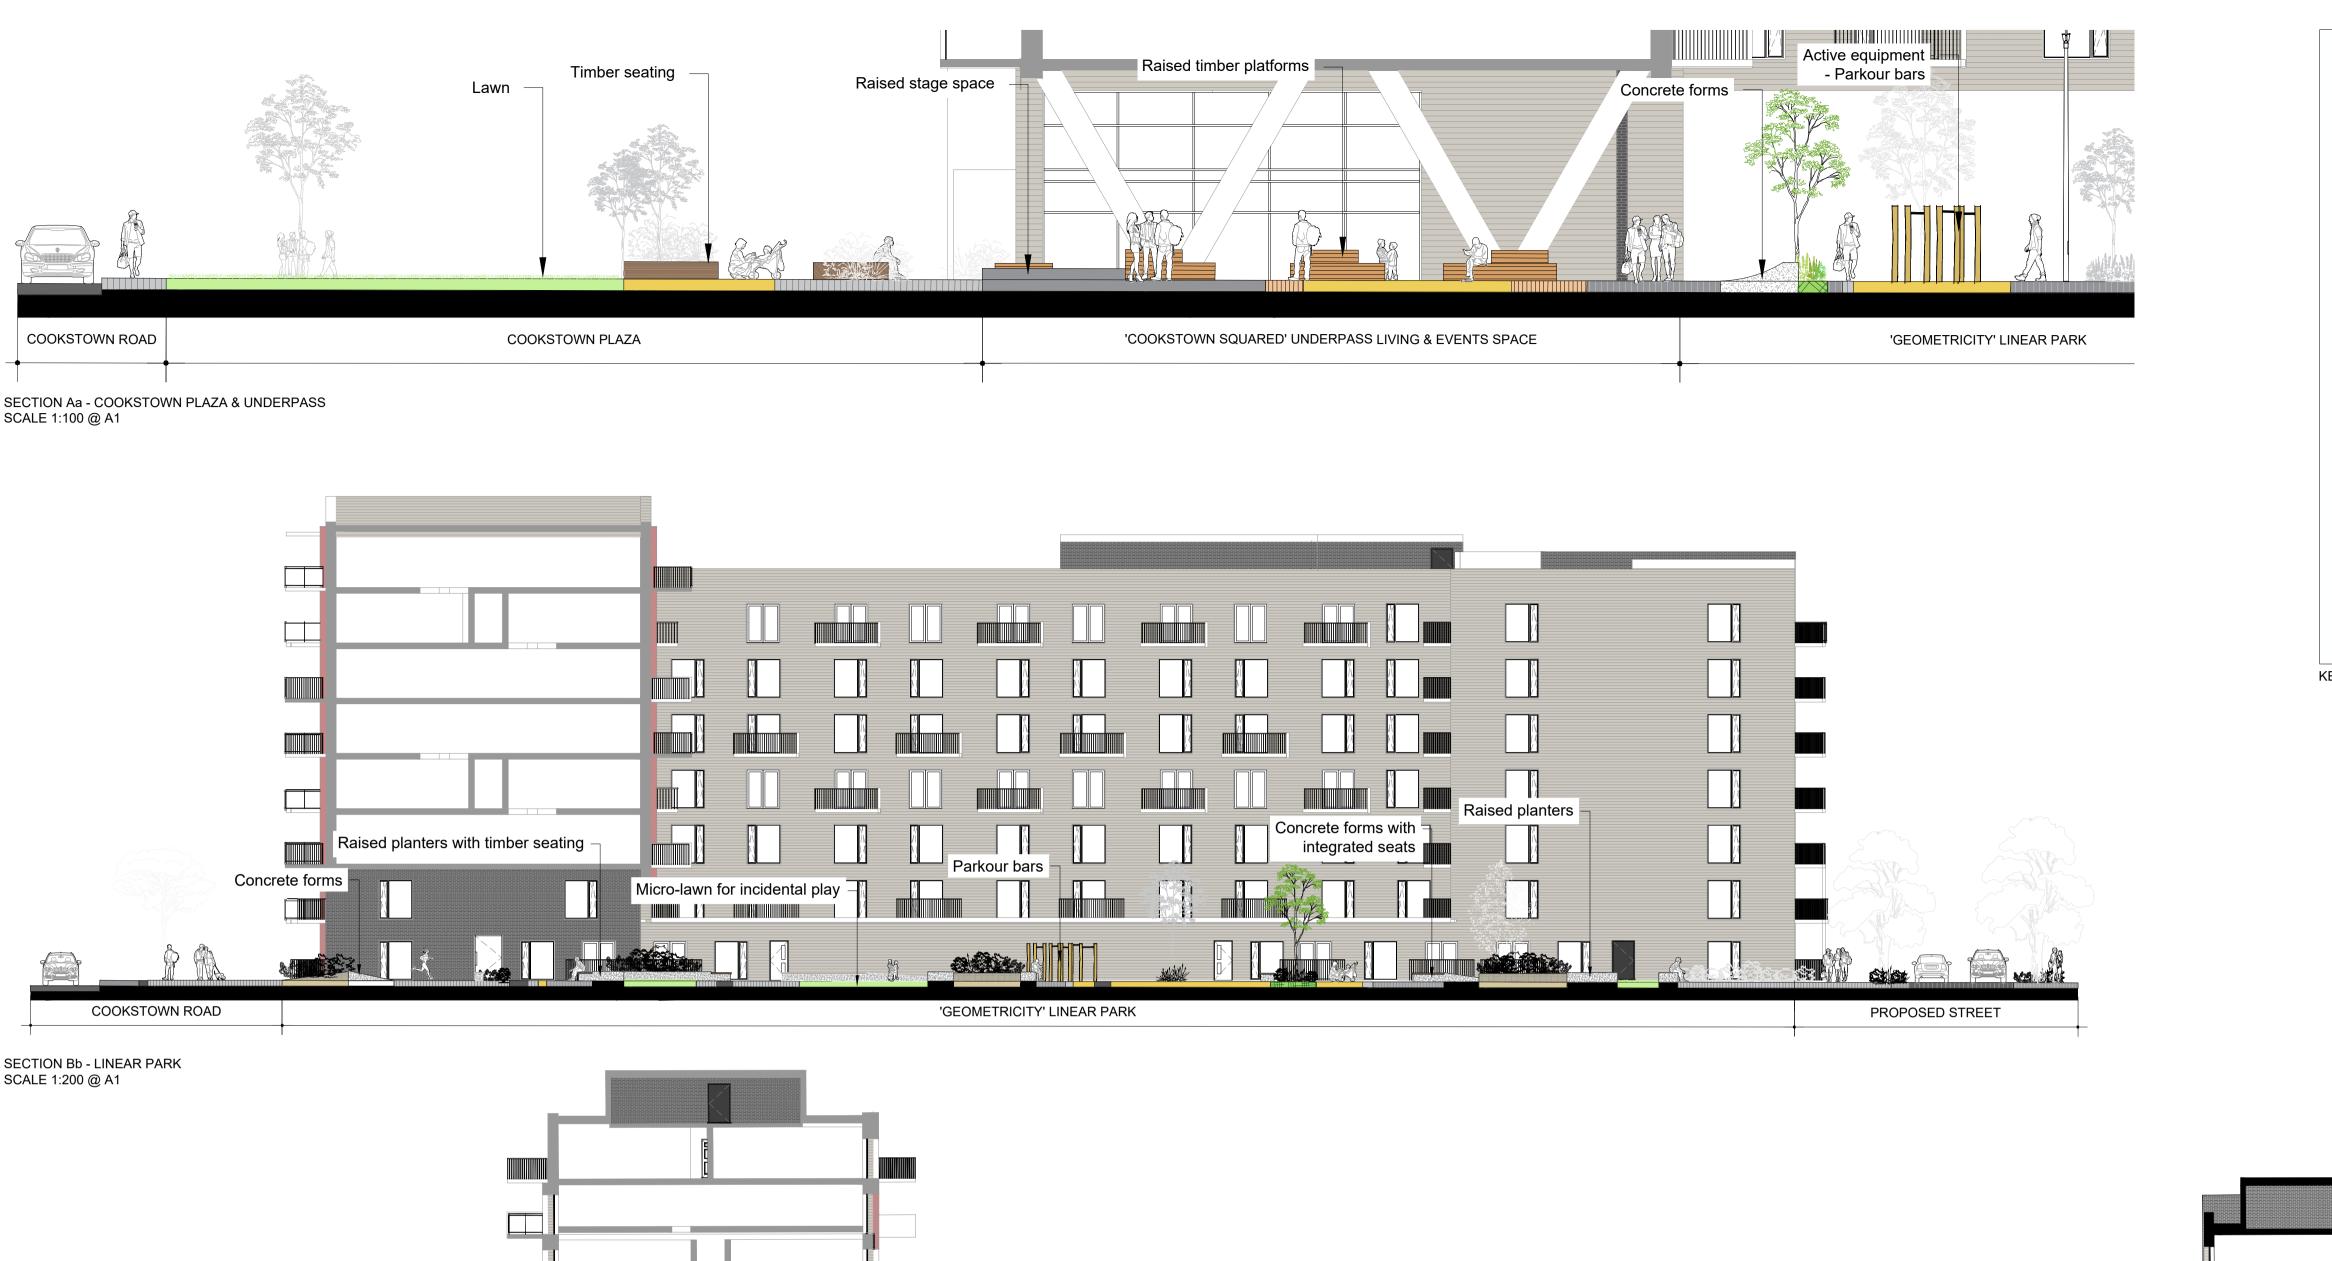

SECTION Cc NORTHERN EDGE / PODIUM COURTYARD COOKSTOWN ROAD SCALE 1:200 @ A1

DRAWING: LANDSCAPE SECTIONS 1

DRAWING NO:

16408-2-200-SEC-01